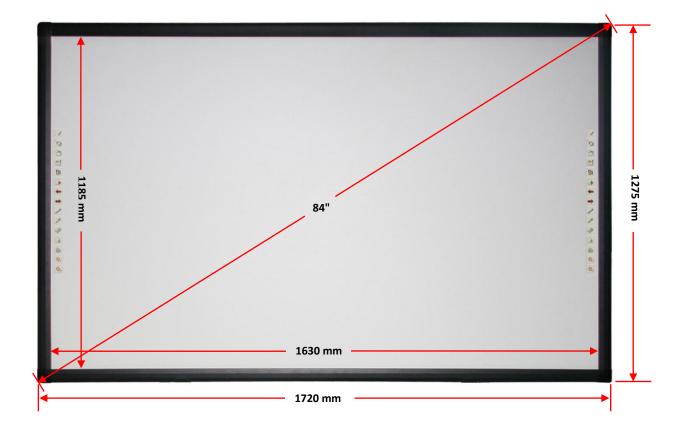

### Physical Specifications

| Model                   | T84                           |
|-------------------------|-------------------------------|
| Size(inch)              | 84                            |
| Technology              | Infrared                      |
| Outline Dimension(mm)   | 1720×1275                     |
| Active Screen Area (mm) | 1630×1185                     |
| Active Size(inch)       | 79.3                          |
| Aspect Ratio            | 4:3 with left and right icons |

# **Physical Dimensions**